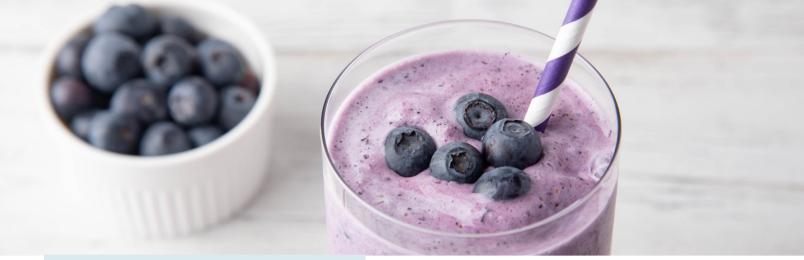

## PB&J PROTEIN Smoothie

5 minutes

## INGREDIENTS

- 1 frozen banana
- 2 cups frozen blueberries
- 2 cups unsweetened almond milk
- 2 TBSP natural peanut butter
- 1/2 cup oatmeal
- 2 scoops Vanilla Ice Cream Mons Pura Protein Powder

## DIRECTIONS

 In blender, combine all ingredients in the following order: milk, protein powder, oats, peanut butter, blueberries, and banana.

\*You can make different variations of this smoothie by mixing up which frozen berries you use.