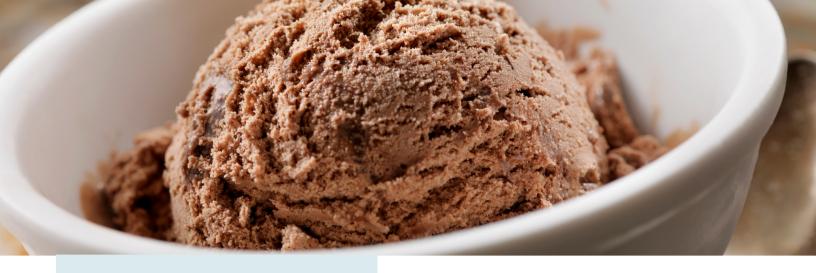

## CHOCOLATE PROTEIN NICE CREAM

2 serving

5 minutes

## **DIRECTIONS**

- 1. In blender, combine all ingredients in the following order: milk, protein powder, cocoa powder, vanilla extract, and frozen bananas.
- 2. Poor into bowl and place in freezer for 30 minutes to firm up.